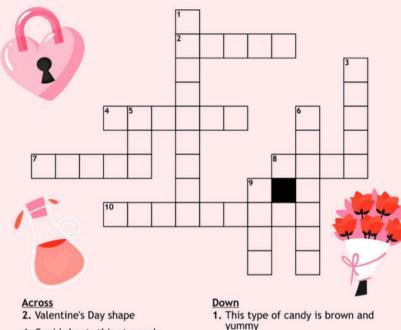

## Valentine's Day Crossword

- 4. Cupid shoots this at people
- 7. He flies and shoots arrows at people
- 8. We use this to wrap around boxes
- 10. Will you be my\_
- yummy
- 3. These flowers are red and have petals and thorns
- 5. The color of Valentine's Day
- 6. They smell good and we love to give them out on Valentine's Day
- 9. Secondary Valentine's Day color