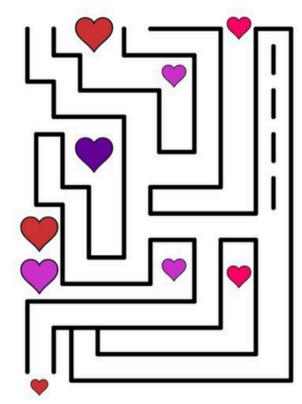

es and shoots arrows at people
- 8. We use this to wrap around boxes
- 10. Will you be my\_
- yummy
- 3. These flowers are red and have petals and thorns
- 5. The color of Valentine's Day
- 6. They smell good and we love to give them out on Valentine's Day
- 9. Secondary Valentine's Day color

# **VALENTINE'S DAY** WORD SCRAMBLE

| EOLV      | <br>Æ     |
|-----------|-----------|
| RBERYAFU  |           |
| PDUCI     |           |
| EROSWFL   |           |
| OESSR     |           |
| ACYDN     |           |
| GHUS      |           |
| RWARO     |           |
| ERHTA     |           |
| HELCAOCTO |           |
| WSETE     |           |
| DRSAC     | <br>      |
| ALOBLOSN  | <br>(ADD) |
| LTVEAENNI | <br>TR    |
| IDFRNE    |           |
|           |           |

## Valentine's Day Maze



### VALENTINES **WORD SEARCH**

| н            | S | Е          | S    | S | 1      | К | 0       | Ν | U      | F |
|--------------|---|------------|------|---|--------|---|---------|---|--------|---|
| w            | Е | R          | R    | Е | V      | Т | L       | S | А      | Е |
| Т            | Е | А          | Е    | Т | н      | Ν | Е       | Е | н      | В |
| Ν            | Т | С          | R    | L | 0      | D | Т       | Ν | U      | R |
| S            | А | Н          | Z    | Т | А      | Н | Т       | Т | S      | U |
| E            | R | 0          | н    | R | Е      | U | Е       | Т | R      | А |
| D            | Т | Р          | U    | С | G      | G | R       | Ν | Е      | R |
| S            | м | Т          | L    | Е | D      | S | Е       | E | W      | Y |
|